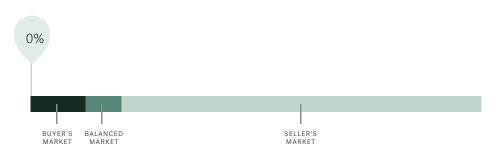

#### Market Status

Buyers Market

Sunshine Coast is currently a **Buyers Market**. This means that **less than 12%** of listings are sold within **30 days**. Buyers may have a **slight advantage** when negotiating prices.