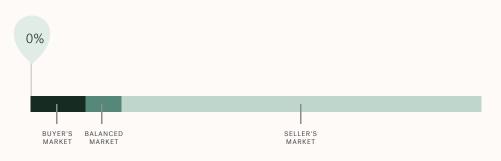

#### Market Status

Buyers Market

Sunshine Coast is currently a **Buyers Market**. This means that **less than 12%** of listings are sold within **30 days**. Buyers may have a **slight advantage** when negotiating prices.